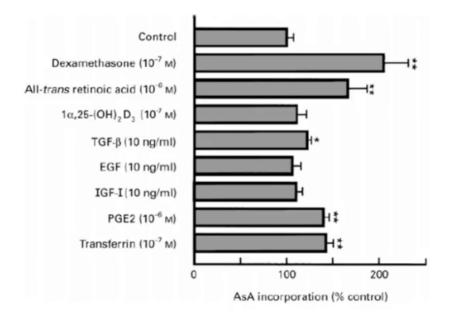

## Dexamethasone induces sodium-dependant vitamin C transporter in a mouse osteoblastic cell line MC3T3-E1

Br J Nutrition 2001; 86:145

Become an Optimal Klub Member or a Patron on Patreon.com to read the full blog.