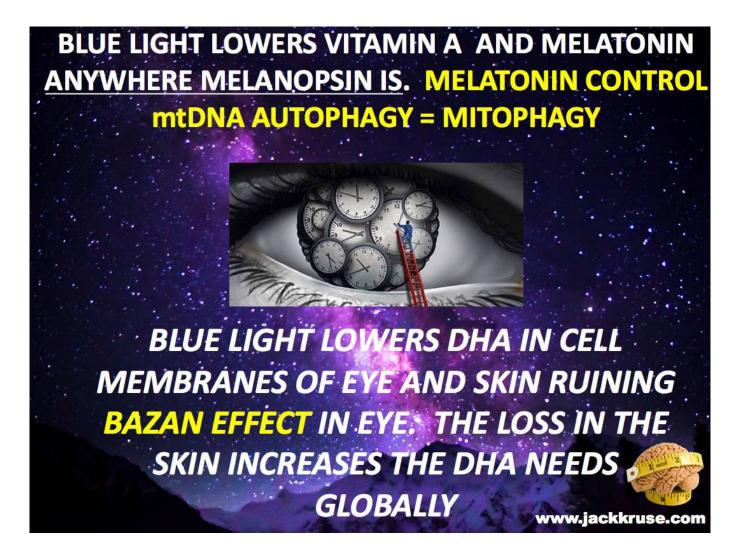

## HYPOXIA #11: HOW DOES HYPOXIA LINK TO INFERTILITY?

U.S. Birthrates Fall to a Record Low (click here to read article)

Alchemist & Metaphysician = ancestral dogmatic beliefs are that biochemistry is definitive science. Biochemistry is really a solid state story of how light alters valence electrons within hydrated semiconductive proteins. This light is capable of changing their physiologic ability as the electromagnetic signals on the surfaces of them changes geometry in their lattice. This is why electromagnetic charge changes always involve shape shifting of proteins made by DNA surrounded by water made by mitochondria. Life runs on being able to harness the energy of an excited electron to the ground state. Life cannot do this well when pseudohypoxia exists at cytochrome one with lowered NAD+. Technology's nnEMF and blue light cause this quickest today.